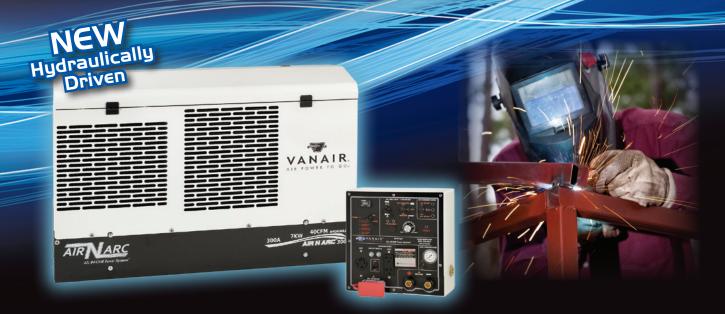

# AIR NARE 300H

## The Lightest, Most Compact Rotary Screw ALL-IN-ONE Power System® on the Market

Vanair continues to expand its product line with the introduction of the Air N Arc® 300H. The latest Air N Arc® All-In-One Power System® features the innovation of being hydraulically driven, while still offering all the advantages of the Air N Arc® 300 engine drive systems including a 40 cfm rotary screw for on-demand air, a 300 amp welder, 300 amp 12V charge and 12V/24V boost, and a 7kW generator. Designed as a true two generator system, the Air N Arc® 300H allows simultaneous dual functionality such as welding and generator for lights for nighttime service. The system offers a small footprint for side pack or behind-the-cab mounting and is ideal for trucks with hydraulics already installed, such as crane trucks.

### **SPECIFICATIONS**

| Drive System                                                                                                             | Open hydraulic                                                      |
|--------------------------------------------------------------------------------------------------------------------------|---------------------------------------------------------------------|
| Hydraulic Requirements                                                                                                   | 19 gpm @ 2800 psi multifunction/14.5 gmp @ 3000 psi single function |
| Compressor Type                                                                                                          | Rotary screw                                                        |
| Generator Wattage                                                                                                        | 7,000 continuous watts 120V/240V                                    |
| Welder Amperage                                                                                                          | 300 amps high frequency CC/DC, CV/DC at 100% duty cycle             |
| Battery Charger                                                                                                          | 300 amps 12V charge and 12V/24V boost                               |
| Max Pressure (psi)                                                                                                       | 175                                                                 |
| CFM Rating                                                                                                               | 40 cfm                                                              |
| Dry Weight (lbs.)                                                                                                        | 595                                                                 |
| Dimensions (in.)                                                                                                         | 21W x 47L x 31H                                                     |
| Product improvement is a continuing goal. Design and specifications are subject to change without notice or obligations. |                                                                     |

#### **SPECIAL FEATURES**

- · Suitable for Ford 4X4 Super Duty and Dodge Trucks
- TRUE 2 generator system for safe multi-function of welder and electric tools
- All the benefits of a high frequency welder offering excellent weld characteristics
- · CV MIG capability
- One unit to start all your equipment with battery charge and boost capability offering: 12V charge, 12V /24V boost
- 40 cfm rotary screw compressor for air on demand and extended life of unit
- Heavy duty belt drive system for anti-vibration and long service intervals
- Control panel can be remotely mounted for the ultimate in user convenience
- Totally self contained, but can be integrated with the chassis for maximum versatility
- Integrated lift hook
- Designed for easy maintenance
- Small dimensions allow unit to fit on a side-pack or be mounted behind the cab
- · Powder coated sheet metal
- · Galvannealed steel