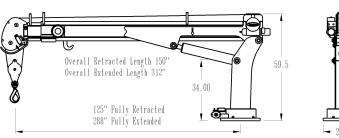

# H7024 CRANE







## specifications

#### short tower

#### tall tower









#### features

- "Boom Mounted" Gear Winch—30 fpm
- Single Part Line (Dual Part Capable)
- Weight—1,700 lb.
- Total Operational Range 91 deg. (-13 to +78)
- Double Sheave Design
- Anti-Two Block Relocation (Inboard)
- User-friendly Snatch Block Storage
- 120 ft. of 3/8 in dia. Steel Cable
- 615 deg. of Continuous Rotation
- 24 ft. Hydraulic Reach
- Hexagonal Boom
- Tall and Short Tower Configurations
- Closed-center/Load-sensing Hydraulic System
- OSHA 1910.180 / ANSI B30.5 Compliant

#### ratings



### options

- Wireless Remote Control System
- Open-center Hydraulic System

Planetary Winch—60 fpm