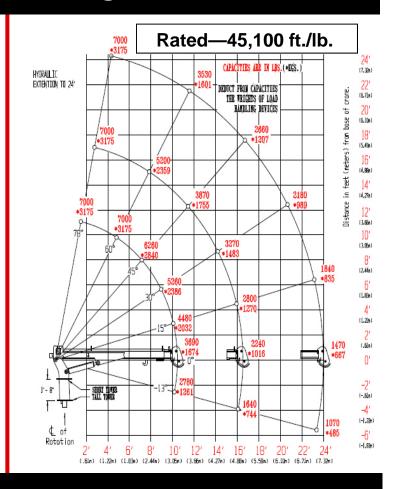

# H7024 CRANE







## specifications

#### short tower

#### tall tower









#### features

- "Boom Mounted" Gear Winch—30 fpm
- Single Part Line (Dual Part Capable)
- Weight—1,700 lb.
- Total Operational Range 91 deg. (-13 to +78)
- Double Sheave Design
- Anti-Two Block Relocation (Inboard)
- User-friendly Snatch Block Storage
- 120 ft. of 3/8 in dia. Steel Cable
- 615 deg. of Continuous Rotation
- 24 ft. Hydraulic Reach
- Hexagonal Boom
- Tall and Short Tower Configurations
- Closed-center/Load-sensing Hydraulic System
- OSHA 1910.180 / ANSI B30.5 Compliant

#### ratings



### options

- Wireless Remote Control System
- Open-center Hydraulic System

Planetary Winch—60 fpm