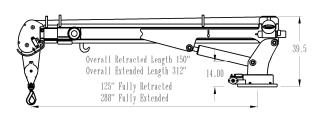

#### short tower

#### tall tower

#### features

- "Boom Mounted" Gear Winch—30 fpm
- Single Part Line (Dual Part Capable)
- Weight—1,700 lb.
- Total Operational Range 91 deg. (-13 to +78)
- Double Sheave Design
- Anti-Two Block Relocation (Inboard)
- User-friendly Snatch Block Storage
- 120 ft. of 3/8 in dia. Steel Cable
- 615 deg. of Continuous Rotation
- 24 ft. Hydraulic Reach
- Hexagonal Boom
- Tall and Short Tower Configurations
- Closed-center/Load-sensing Hydraulic System
- OSHA 1910.180 / ANSI B30.5 Compliant