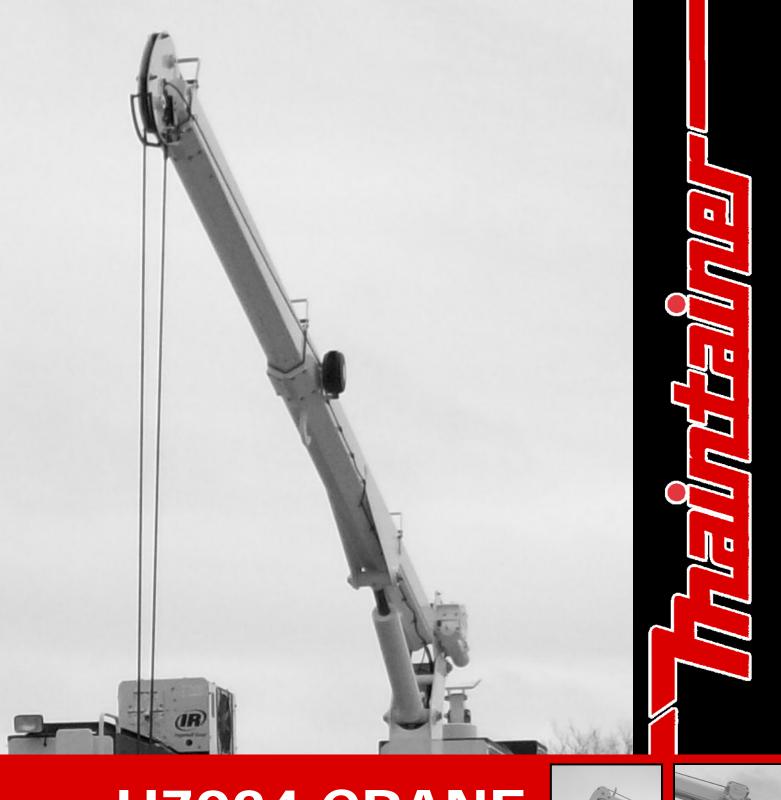

# H7024 CRANE

#### features

- "Boom Mounted" Gear Winch—30 fpm
- Single Part Line (Dual Part Capable)
- Weight—1,700 lb.
- Total Operational Range 91 deg. (-13 to +78)
- Double Sheave Design
- Anti-Two Block Relocation (Inboard)
- User-friendly Snatch Block Storage
- 120 ft. of 3/8 in dia. Steel Cable
- 615 deg. of Continuous Rotation
- 24 ft. Hydraulic Reach
- Hexagonal Boom
- Tall and Short Tower Configurations
- Closed-center/Load-sensing Hydraulic System
- OSHA 1910.180 / ANSI B30.5 Compliant