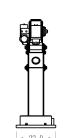

# H7024 CRANE







## specifications

#### short tower

#### tall tower









#### features

- "Boom Mounted" Gear Winch—30 fpm
- Single Part Line (Dual Part Capable)
- Weight—1,700 lb.
- Total Operational Range 91 deg. (-13 to +78)
- Double Sheave Design
- Anti-Two Block Relocation (Inboard)
- User-friendly Snatch Block Storage
- 120 ft. of 3/8 in dia. Steel Cable
- 615 deg. of Continuous Rotation
- 24 ft. Hydraulic Reach
- Hexagonal Boom
- Tall and Short Tower Configurations
- Closed-center/Load-sensing Hydraulic System
- OSHA 1910.180 / ANSI B30.5 Compliant

#### ratings



### options

- Wireless Remote Control System
- Open-center Hydraulic System

Planetary Winch—60 fpm