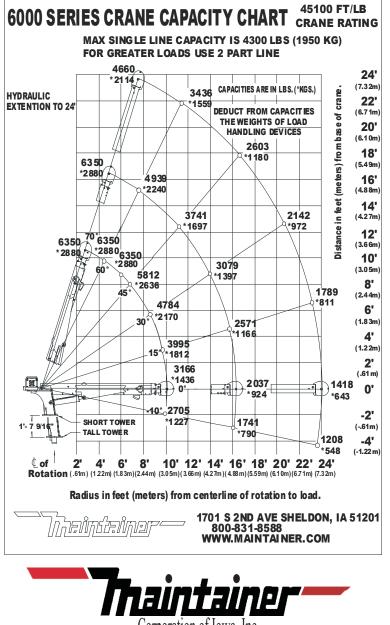

# Features

- 6,350 lb. lift capacity @ 6' from center line of rotation
- 24 feet hydraulic reach
- 615 degrees of rotation
- Hexagonal boom design
- Tall tower crane pedestal design (short tower optional)
- Closed center/load sensing hydraulics (open center optional)