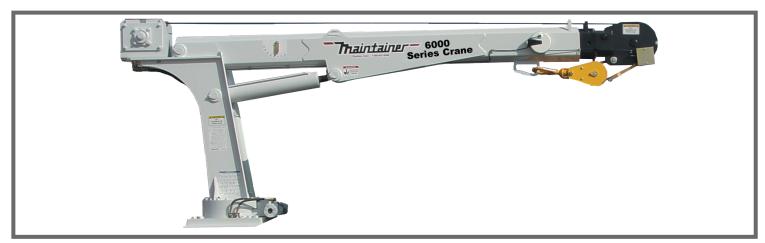

# Features

- 6,350 lb. lift capacity @ 6' from center line of rotation
- 24 feet hydraulic reach
- 615 degrees of rotation
- Hexagonal boom design
- Tall tower crane pedestal design (short tower optional)
- Closed center/load sensing hydraulics (open center optional)