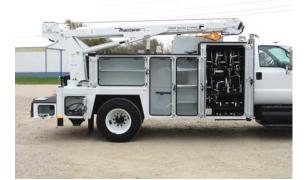

Maintainer Corporation of Iowa, Inc 1701 S. 2nd Ave Sheldon, IA 51201 800.831.8588 \* www.maintainer.com

Minimum GVW 33,000

5

G

R

E

## Maintainer Signature Series 5 Service Body



## List of options:

- Planetary winch in lieu of worm gear on crane
- Radio-wireless crane remote control, includes: engine start-stop, engine speed control, proportional control and ship along 30' cable for backup
- Jump start system-12/24 volt w/cables (gas engine additional battery)
- Adjustable shelves
- LED tail, back-up and marker lighting
- 18 drawer bolt cabinet
- Pintle hitch and receiver bracket
- Pintle hitch w/2" ball and receiver bracket
- Rear bumper tow hooks
- Vise/grinder removable mounting plate
- 5" Wilton vise
- Chain hanger bracket





Maintainer Corporation of Iowa, Inc. PO Box 349 Sheldon, IA 51201 www.maintainer.com 1.800.831.8588