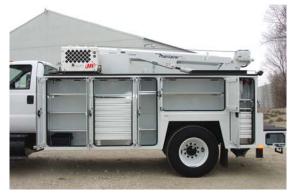

Maintainer Corporation of Iowa, Inc 1701 S. 2nd Ave Sheldon, IA 51201 800.831.8588 \* www.maintainer.com

Minimum GVW 33,000

5

G

R

E

## Maintainer Signature Series 5 Service Body



## List of options:

- Planetary winch in lieu of worm gear on crane
- Radio-wireless crane remote control, includes: engine start-stop, engine speed control, proportional control and ship along 30' cable for backup
- Jump start system-12/24 volt w/cables (gas engine additional battery)
- Adjustable shelves
- LED tail, back-up and marker lighting
- 18 drawer bolt cabinet
- Pintle hitch and receiver bracket
- Pintle hitch w/2" ball and receiver bracket
- Rear bumper tow hooks
- Vise/grinder removable mounting plate
- 5" Wilton vise
- Chain hanger bracket





Maintainer Corporation of Iowa, Inc. PO Box 349 Sheldon, IA 51201 www.maintainer.com 1.800.831.8588