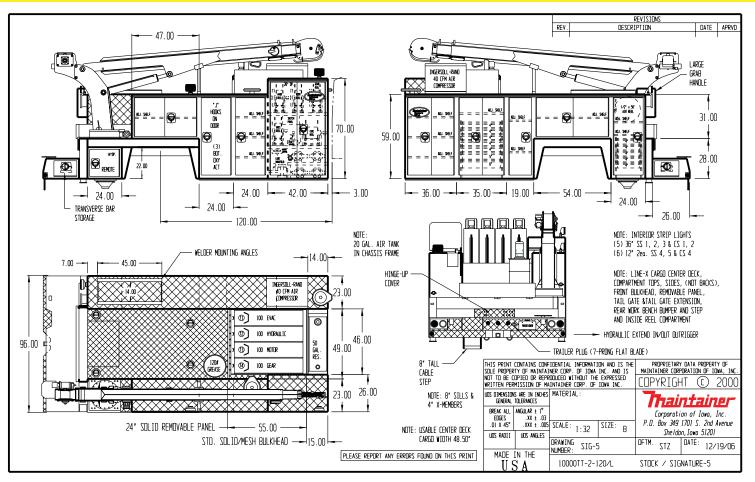

Maintainer Corporation of Iowa, Inc 1701 S. 2nd Ave Sheldon, IA 51201 800.831.8588 \* www.maintainer.com

Minimum GVW 33,000

5

G

R

E

## Maintainer Signature Series 5 Service Body



## List of options:

- Planetary winch in lieu of worm gear on crane
- Radio-wireless crane remote control, includes: engine start-stop, engine speed control, proportional control and ship along 30' cable for backup
- Jump start system-12/24 volt w/cables (gas engine additional battery)
- Adjustable shelves
- LED tail, back-up and marker lighting
- 18 drawer bolt cabinet
- Pintle hitch and receiver bracket
- Pintle hitch w/2" ball and receiver bracket
- Rear bumper tow hooks
- Vise/grinder removable mounting plate
- 5" Wilton vise
- Chain hanger bracket





Maintainer Corporation of Iowa, Inc. PO Box 349 Sheldon, IA 51201 www.maintainer.com 1.800.831.8588