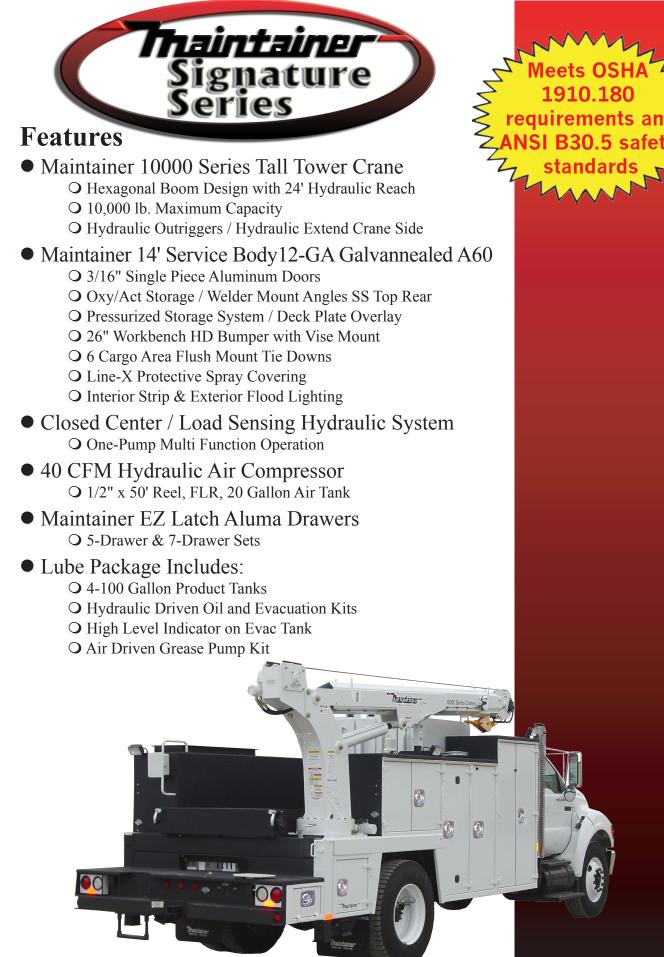

Maintainer Corporation of Iowa, Inc 1701 S. 2nd Ave Sheldon, IA 51201 800.831.8588 \* www.maintainer.com

Minimum GVW 33,000

5

G

R

E

## Maintainer Signature Series 5 Service Body



## List of options:

- Planetary winch in lieu of worm gear on crane
- Radio-wireless crane remote control, includes: engine start-stop, engine speed control, proportional control and ship along 30' cable for backup
- Jump start system-12/24 volt w/cables (gas engine additional battery)
- Adjustable shelves
- LED tail, back-up and marker lighting
- 18 drawer bolt cabinet
- Pintle hitch and receiver bracket
- Pintle hitch w/2" ball and receiver bracket
- Rear bumper tow hooks
- Vise/grinder removable mounting plate
- 5" Wilton vise
- Chain hanger bracket





Maintainer Corporation of Iowa, Inc. PO Box 34