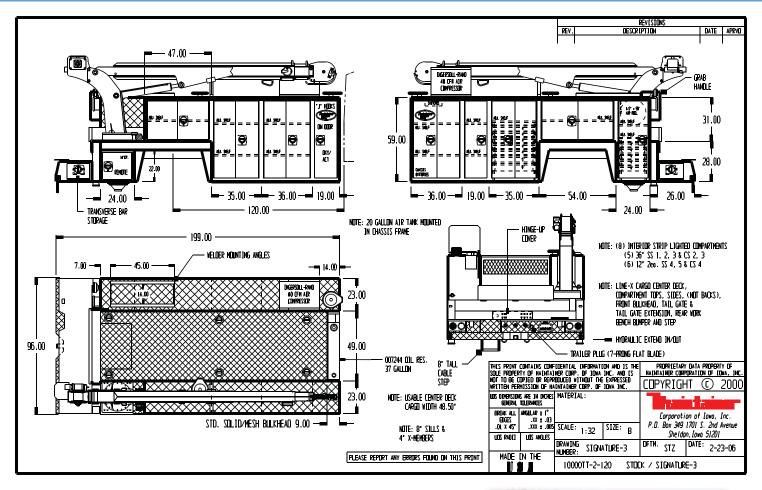

## **Features**

- Maintainer 10000 Series Tall Tower Crane
  - O Hexagonal Boom Design with 24' Hydraulic Reach
  - O 10,000 lb. Maximum Capacity
  - O Hydraulic Outriggers / Hydraulic Extend Crane Side
- Maintainer 14' Service Body12-GA Galvannealed A60
  - O 3/16" Single Piece Aluminum Doors
  - O Oxy/Act Storage / Welder Mount Angles SS Top Rear
  - O Pressurized Storage System / Deck Plate Overlay
  - O 26" Workbench HD Bumper with Vise Mount
  - O 6 Cargo Area Flush Mount Tie Downs
  - O Line-X Protective Spray Covering
  - O Interior Strip & Exterior Flood Lighting
- Closed Center / Load Sensing Hydraulic System
  - One-Pump Multi Function Operation
- 40 CFM Hydraulic Air Compressor
  - O 1/2" x 50' Reel, FLR, 20 Gallon Air Tank

## Maintainer Signature Series 3 Service Body