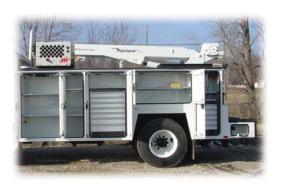

## **Features**

- Maintainer 10000 Series Tall Tower Crane
  - O Hexagonal Boom Design with 24' Hydraulic Reach
  - O 10,000 lb. Maximum Capacity
  - O Hydraulic Outriggers / Hydraulic Extend Crane Side
- Maintainer 14' Service Body12-GA Galvannealed A60
  - O 3/16" Single Piece Aluminum Doors
  - O Oxy/Act Storage / Welder Mount Angles SS Top Rear
  - O Pressurized Storage System / Deck Plate Overlay
  - O 26" Workbench HD Bumper with Vise Mount
  - O 6 Cargo Area Flush Mount Tie Downs
  - O Line-X Protective Spray Covering
  - O Interior Strip & Exterior Flood Lighting
- Closed Center / Load Sensing Hydraulic System
  - One-Pump Multi Function Operation
- 40 CFM Hydraulic Air Compressor
  - O 1/2" x 50' Reel, FLR, 20 Gallon Air Tank

## Maintainer Signature Series 3 Service Body