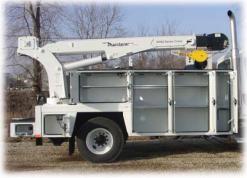

## **Features**

- Maintainer 10000 Series Tall Tower Crane
  - O Hexagonal Boom Design with 24' Hydraulic Reach
  - O 10,000 lb. Maximum Capacity
  - O Hydraulic Outriggers / Hydraulic Extend Crane Side
- Maintainer 14' Service Body12-GA Galvannealed A60
  - O 3/16" Single Piece Aluminum Doors
  - O Oxy/Act Storage / Welder Mount Angles SS Top Rear
  - O Pressurized Storage System / Deck Plate Overlay
  - O 26" Workbench HD Bumper with Vise Mount
  - O 6 Cargo Area Flush Mount Tie Downs
  - O Line-X Protective Spray Covering
  - O Interior Strip & Exterior Flood Lighting
- Closed Center / Load Sensing Hydraulic System
  - One-Pump Multi Function Operation
- 40 CFM Hydraulic Air Compressor
  - O 1/2" x 50' Reel, FLR, 20 Gallon Air Tank

## Maintainer Signature Series 3 Service Body