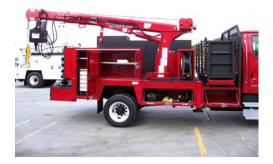

### Many Applications:

-Road Signs & Lights

-Electric Utility & Telecommunications

-Tree Care & Maintenance

-Bridge Maintenance

-Fence & Post Installation & Maintenance

Shown with optional 6,000 lb. capacity crane and hydraulic auger motor.