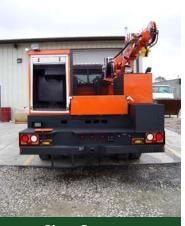

#### **Options:**

- Post Storage
- Sign Storage
- Hydraulic Augers
- Hydraulic Post Pounders
- Hydraulic Air Compressors
- Wood or Metal Post Storage
- Scissor Lift Work Platforms
- Traffic Warning Light Systems
- Tool Storage
- Hydraulic Cranes up to 24' reach in a variety of capacities
- Infinitely Adjustable Shelves
- 5 or 7 Drawer EZ Latch Drawer Systems
- Work bench Bumper
- Vise Mounts