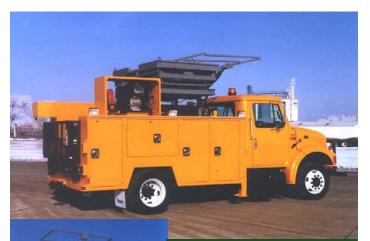

## Helping you design and build the truck that meets YOUR needs

Hydraulic sissor lifts.

Walk ways were desinged to keep the worker working safely and out of harms way.

Sign Storage Compartments

Walk way stores securely and neatly away.