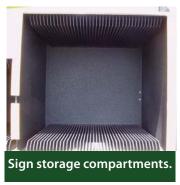

## Helping you design and build the truck that meets YOUR needs

Hydraulic sissor lifts.

Walk ways were desinged to keep the worker working safely and out of harms way.

Sign Storage Compartments

Walk way stores securely and neatly away.