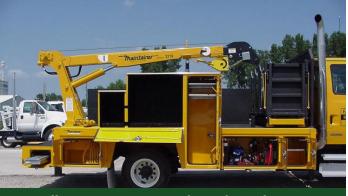

## Helping you design and build the truck that meets YOUR needs

Hydraulic sissor lifts.

Walk ways were desinged to keep the worker working safely and out of harms way.

Sign Storage Compartments

Walk way stores securely and neatly away.