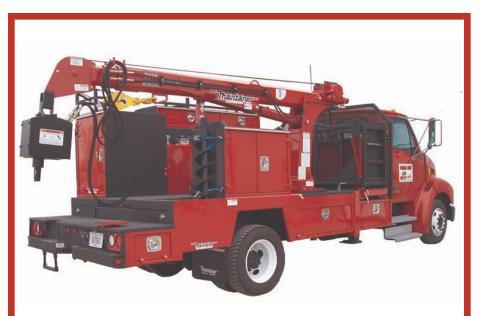

### Many Applications:

-Road Signs & Lights

-Electric Utility & Telecommunications

-Tree Care & Maintenance

-Bridge Maintenance

-Fence & Post Installation & Maintenance

Shown with optional 6,000 lb. capacity crane and hydraulic auger motor.

#### **Options:**

- Post Storage
- Sign Storage
- Hydraulic Augers
- Hydraulic Post Pounders
- Hydraulic Air Compressors
- Wood or Metal Post Storage
- Scissor Lift Work Platforms
- Traffic Warning Light Systems
- Tool Storage
- Hydraulic Cranes up to 24' reach in a variety of capacities
- Infinitely Adjustable Shelves
- 5 or 7 Drawer EZ Latch Drawer Systems
- Work bench Bumper
- Vise Mounts